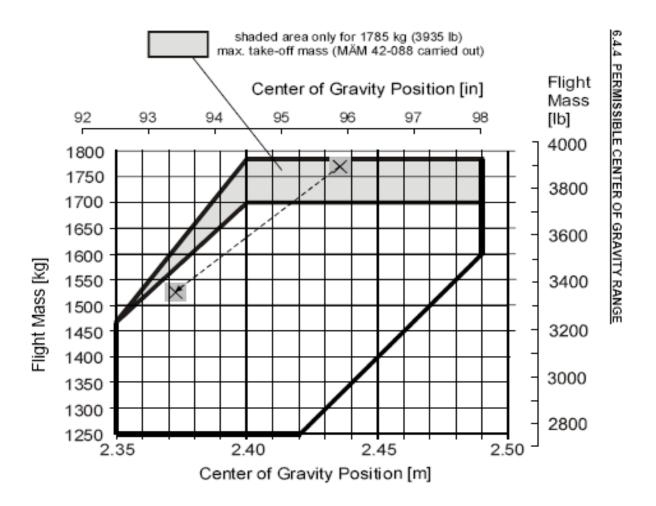

id gals * 9.2                 |                       | 39.4              |                    |  |  |
| MAX Zero Fuel Weight (3638 Lbs)          |                       |                   |                    |  |  |
| Fuel Main Tanks * 7                      |                       | 103.5             |                    |  |  |
| Aux Tank * 7                             |                       | 126.0             |                    |  |  |
| MAX take off weight (3935 Lbs)           |                       |                   |                    |  |  |
| Trip Fuel                                |                       |                   |                    |  |  |
| MAX Landing Weight (3748 Lbs)            |                       |                   |                    |  |  |