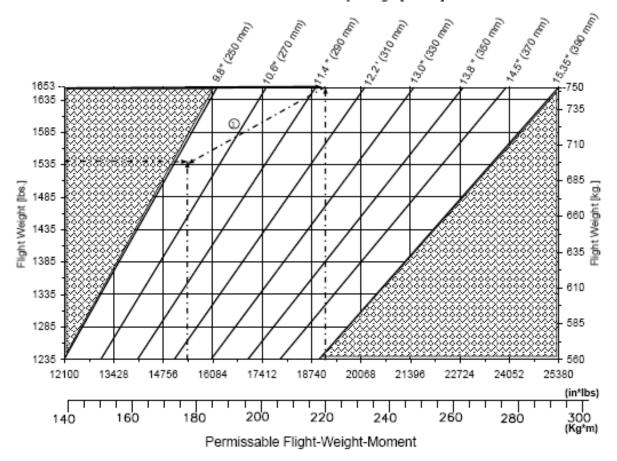

## **DIAMOND DA20-A1/100 (C-FPME)**

| Calculation of the Load                     | Diamond DA20-A1 / 100 (C-FPME) |                       |                              |  |  |  |  |  |
|---------------------------------------------|--------------------------------|-----------------------|------------------------------|--|--|--|--|--|
| Limits                                      | <b>Weight</b><br>Lbs           | Arm (moment / wt) in. | Moment<br>(wt * Arm) in. Lbs |  |  |  |  |  |
| Empty weight of the Aircraft                | 1090.62                        | 11.98                 | 13067.04                     |  |  |  |  |  |
| Pilot and PAX                               |                                | 5.63                  |                              |  |  |  |  |  |
| Baggage                                     |                                | 32.44                 |                              |  |  |  |  |  |
| Zero Fuel Weight                            |                                |                       |                              |  |  |  |  |  |
| Usable Fuel Load<br>(6.01 lbs = 1 US gal)   |                                | 32.44                 |                              |  |  |  |  |  |
| Total Weight<br>(MAX T/O weight = 1653 Lbs) |                                |                       |                              |  |  |  |  |  |