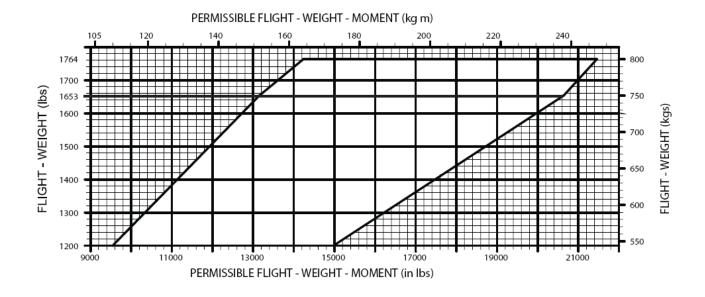

## **DIAMOND DA20-C1/125 (C-GLCL)**

| Calculation of the Load                     | Diamond DA20-C1 / 125 (C-GLCL) |                   |                    |  |  |  |  |  |
|---------------------------------------------|--------------------------------|-------------------|--------------------|--|--|--|--|--|
| Limits                                      | Weight                         | Arm               | Moment             |  |  |  |  |  |
|                                             | Lbs                            | (moment / wt) in. | (wt * Arm) in. Lbs |  |  |  |  |  |
| Empty weight of the Aircraft                | 1229.90                        | 9.23              | 11354.65           |  |  |  |  |  |
| Pilot and PAX                               |                                | 5.63              |                    |  |  |  |  |  |
| Baggage<br>(max 44Lbs)                      |                                | 32.44             |                    |  |  |  |  |  |
| Baggage Extension                           |                                | 62.00             |                    |  |  |  |  |  |
| Combined Baggage Compartment (max 44Lbs)    |                                | 47.22             |                    |  |  |  |  |  |
| Zero Fuel Weight                            |                                |                   |                    |  |  |  |  |  |
| Usable Fuel Load<br>(6.01 lbs = 1 US gal)   |                                | 32.44             |                    |  |  |  |  |  |
| Total Weight<br>(MAX T/O weight = 1764 Lbs) |                                |                   |                    |  |  |  |  |  |