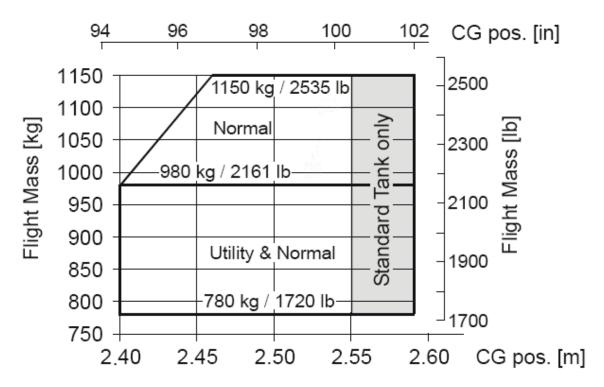

| 128                   |                              |  |  |
| Forward baggage compartment                 |                           | 153.1                 |                              |  |  |
| Rear baggage compartment                    |                           | 178.7                 |                              |  |  |
| Zero Fuel Weight                            |                           |                       |                              |  |  |
| Usable Fuel Load<br>(6.01 lbs = 1 US gal)   |                           | 103.5                 |                              |  |  |
| Total Weight<br>(MAX T/O weight = 2535 Lbs) |                           |                       |                              |  |  |

## 6.4.4 PERMISSIBLE CENTER OF GRAVITY RANGE